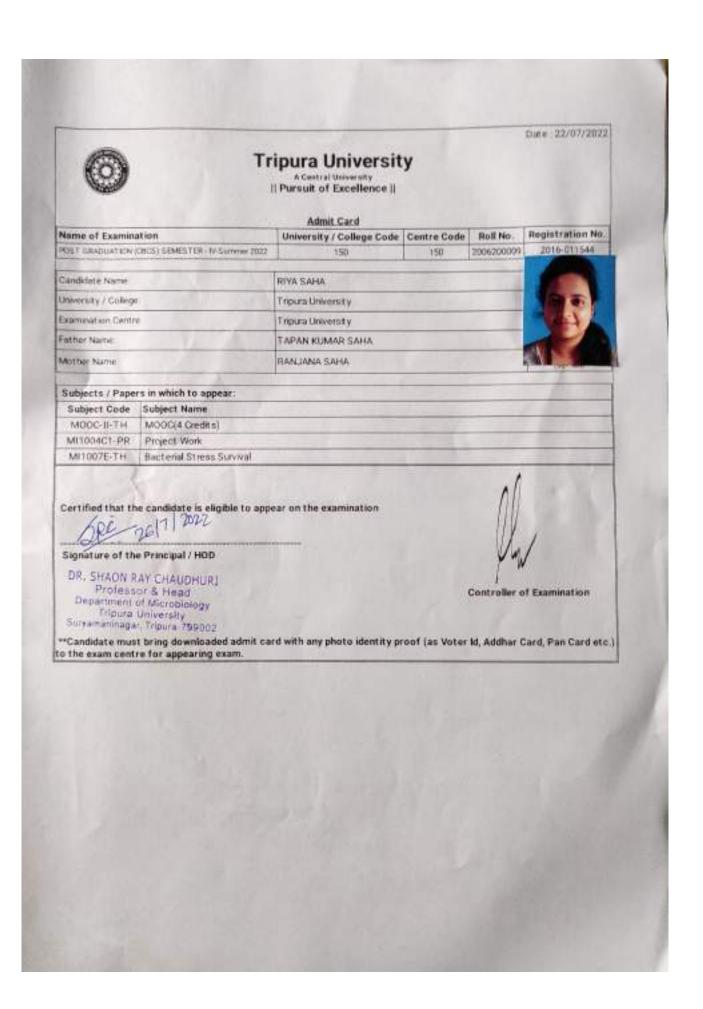

## Tripura University

|| Pursuit of Excellence ||

Admit Card

| Name of Examination                              | University / College Code | Centre Code | Roll No.   | Registration No.  |
|--------------------------------------------------|---------------------------|-------------|------------|-------------------|
| POST GRADUATION (CBCS) SEMESTER - IV-Summer 2022 | 150                       | 150         | 2006170033 | 2017-007986       |
|                                                  |                           |             | -          | The second second |

| Candidate Name:       | MADHUMITA NATH      |  |
|-----------------------|---------------------|--|
| University / College: | Tripura University  |  |
| Examination Centre:   | Tripura University  |  |
| Father Name:          | NITISH CHANDRA NATH |  |
| Mother Name:          | PARUL DEBNATH       |  |

| Subjects / Paper | s in which to appear:                                    |
|------------------|----------------------------------------------------------|
| Subject Code     | Subject Name                                             |
| MI1007E-TH       | Bacterial Stress Survival                                |
| MB1001C-PR       | Project Work and Presentation                            |
| MB1002E-TH       | Bioprocessing Biophysical and Microbiological Techniques |

Certified that the candidate is eligible to appear on the examination

Swrajit Bhattachazin.

Signature of the Principal / HOD

Controller of Examination

\*\*Candidate must bring downloaded admit card with any photo identity proof (as Voter Id, Addhar Card, Pan Card etc.) to the exam centre for appearing exam.