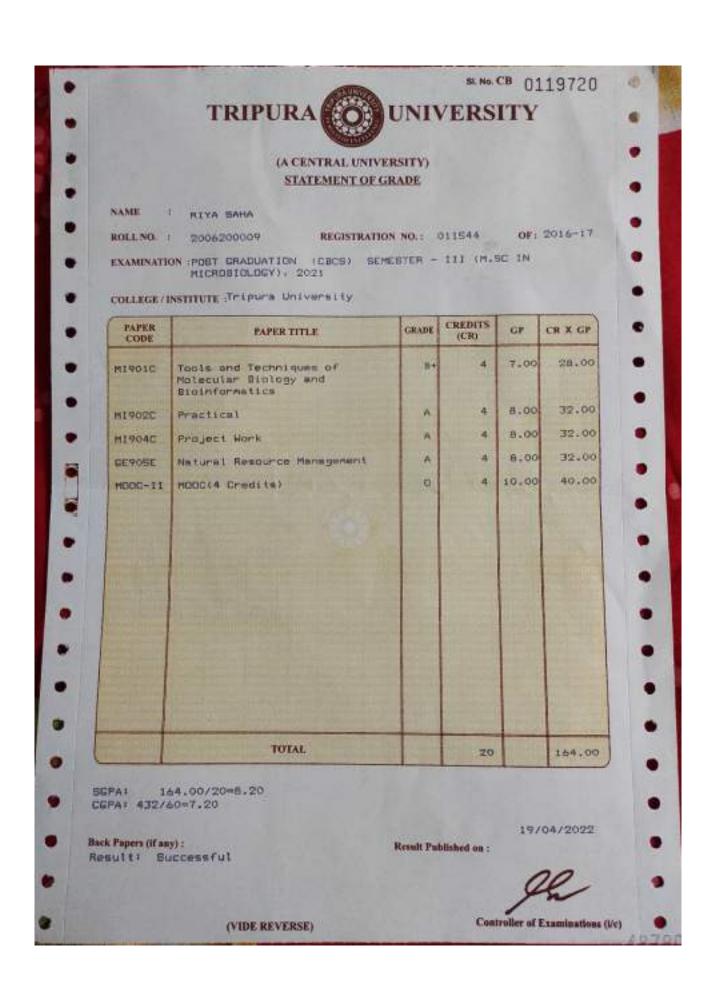

--|----|---------|

| Subject Code | Subject Name                      |
|--------------|-----------------------------------|
| ML1008E-TH   | Intellectual Property Rights(IPR) |
| ZL1001C-TH   | Biosystematics and Evolution      |
| ZL1002C-TH   | Economic Zoology                  |
| ZL1003C-PR   | Project                           |
| ZL1004E-TH   | Aquaculture                       |
| ZL1006E-TH   | Soil Zoology                      |
| ZL1007E2-TH  | Fish Technology                   |

Certified that the candidate is eligible to appear on the examination

Signature of the Principal / HOD

\*\*Candidate must bring downloaded admit card with any photo identity proof (as Voter Id, Addhar Card, Pan Card etc.) to the even centre for appearing even. the exam centre for appearing exam.





### **PDF Created Using**



Easily Scan documents & Generate PDF



https://play.google.com/store/apps/details?id=photo.pdf.maker



#### **PROVISIONAL GRADE SHEET**

#### LLB 3rd Year Sem 2

Roll Number: 18IUT0130006 Student Name: TRISHITA DEBNATH

|      | Not Entered                        | Pass     |          | Active Back | log(s)       | NON-CGPA |       | 4       |
|------|------------------------------------|----------|----------|-------------|--------------|----------|-------|---------|
| S.No | Subject                            |          | Internal | External    | Total        | Credits  | Grade | Points  |
|      |                                    |          | Marks    | Marks       |              |          |       | Secured |
| 1    | CONSTITUTION LAW II